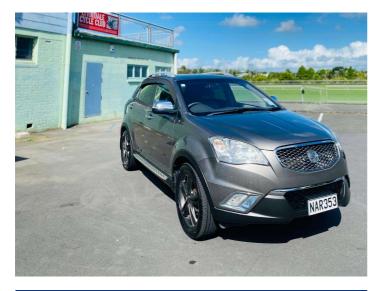

# 2011 Ssangyong Korando 4X4 AUTO DIESEL{NZ

#### **Top features**

- » Air Bags
- » Air Conditioning
- » Alarm
- » Alloy wheels
- » AUX
- » Car Alarm
- » CD Player
- » Central locking
- » Central Locking

- » Child seat anchor poin...
- » Cruise Control
- » Driver airbag
- » Electric Mirrors (Retr...
- » Fog Lights
- » Heated Seats
- » Parking Sensors
- » Passenger airbag» Power steering

Beige, Leather

#### Safety

Based on 2023 VSRR rating

Peeg No. NAR353 Ext Colour Grey History -Seats 5 seats, Leather CO2 Emissions ★ ★ ☆ ☆ ☆ ☆ 224 grams/km

★★☆☆☆☆